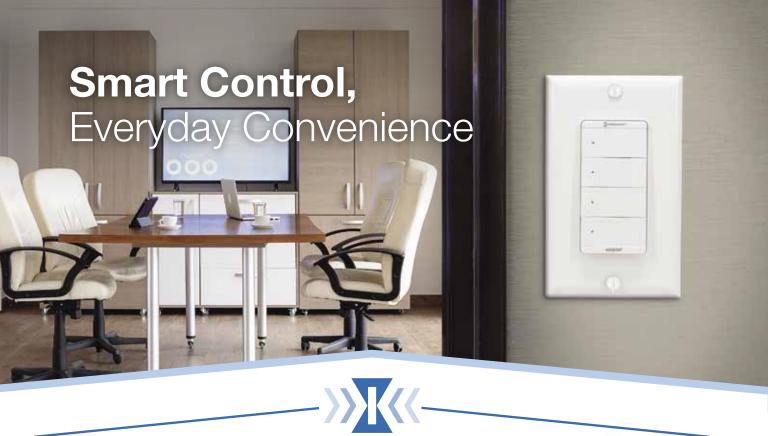

### Dynamic Lighting Control at the Push of a Button

Elevate indoor spaces with new ARISTA® 2-button and 4-button in-wall switches from Intermatic. These versatile switches operate within the ARISTA Advanced Lighting Control System and allow users to adjust brightness and select lighting scenes with the push of a button.

Similarly, the ALC1-P Phase Dimming Controller makes it easy to set lighting levels to maximize occupant comfort in a variety of indoor areas. From small conference rooms to shared workspaces, the ALC1-P helps enhance commercial spaces while reducing energy costs.

### **ARISTA® - New Components, Greater Control**

Enhance functionality in commercial spaces with three new solutions for the ARISTA® Advanced Lighting Control System. Our new Programmable Switches and Phase Dimming Controller offer occupants hands-on control and help installers create a customized indoor lighting experience.

New ALC-2B-BT (2-button) and ALC-4B-BT (4-button) Programmable Switches allow occupants to adjust brightness levels and select lighting scenes with the push of a button. Both switches offer a battery-powered option and can be mounted anywhere for added convenience.

Similarly, new ALC1-P Phase Dimming Controllers ensure compatibility and performance in a wide range of commercial applications. Designed to work with phase dimming fixtures, such as sconces and track lighting, the devices provide additional options when customizing ARISTA systems to meet project needs.