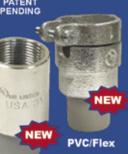

PVC/Liquidtite

1 Piece Reaming Bit 1/2" thru 6" Schedule 40/80

IP14a

Plus More Being Invented for SAFER BETTER FASTER Jobs . . . Call With Your Ideas!