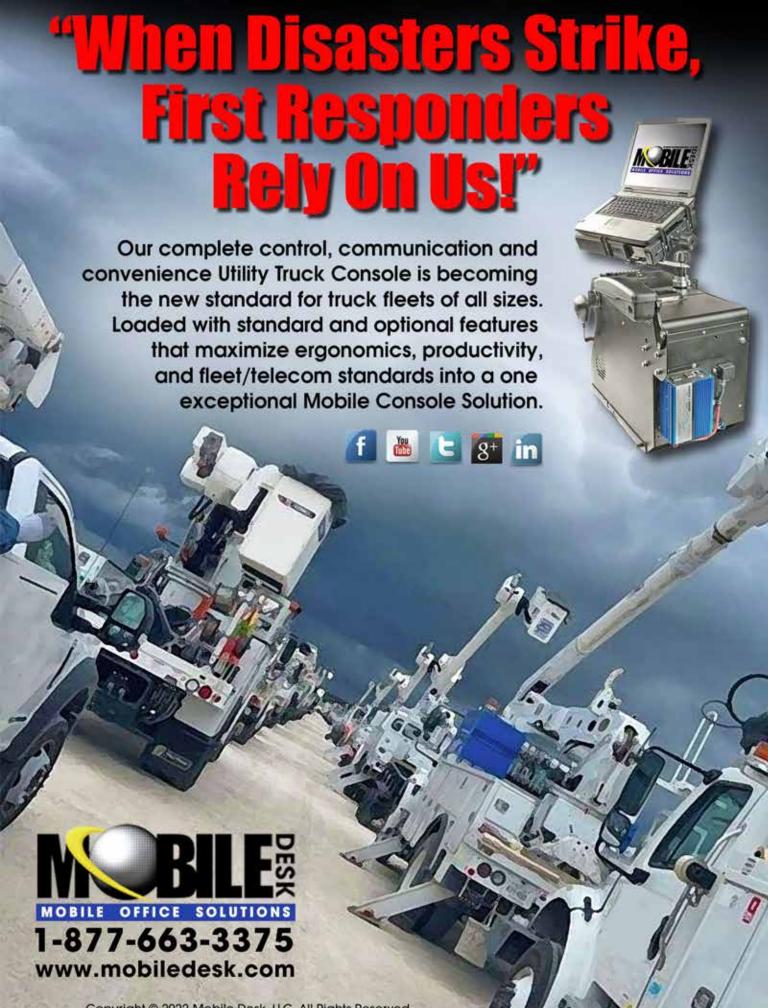

Above it, infrared devices like thermal imaging, night vision equipment, and fiber-optic transmission and data storage are now common.

Within the terahertz technology gap lies a vast reserve of bandwidth poised for development. However, the development of user-friendly technologies capable of generating, manipulating, and detecting radiation within these frequency bands is not only technically challenging but has also been hindered by the limitations of available THz-capable components.

IMRA, a creative research and innovation organization that develops essential technologies for industrial use, was able to overcome many of the issues associated with the THz regime recently when working at frequencies above 300 GHz. Researchers at the Colorado-based laboratory were looking to use mol-





### 5,000 Lumen (50W) Rechargeable/AC Dual Head LED Tripod Work Light



1-866-4VOLTEC (486-5832)

ecules as stable frequency references that could potentially be used as clocks.

"Let me be clear, we are not redefining the definition of a second," explains Research Scientist James Greenberg, a program manager at IMRA. "The definition of the second is always going to be a laboratory experiment that's very complex, but there are many reasons why you do need a practical implementation to more accurately measure a second."

While it may seem esoteric to be concerned about the accuracy of a second, several future industries stand to benefit from this functional research; a noteworthy one includes space travel.

#### Motivating the move

"Future space navigation will benefit from this type