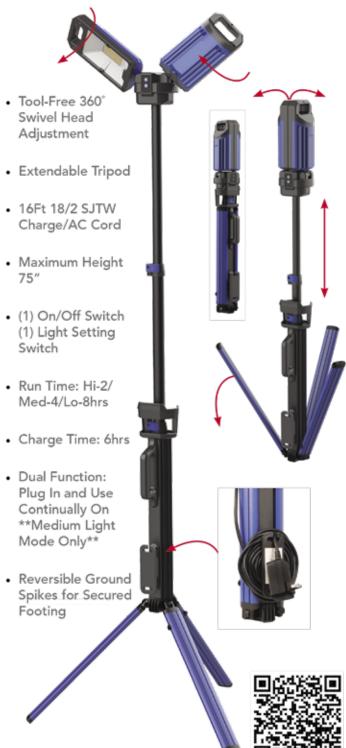

### 5,000 Lumen (50W) Rechargeable/AC Dual Head LED Tripod Work Light

1-866-4VOLTEC (486-5832)

ecules as stable frequency references that could potentially be used as clocks.

"Let me be clear, we are not redefining the definition of a second," explains Research Scientist James Greenberg, a program manager at IMRA. "The definition of the second is always going to be a laboratory experiment that's very complex, but there are many reasons why you do need a practical implementation to more accurately measure a second."