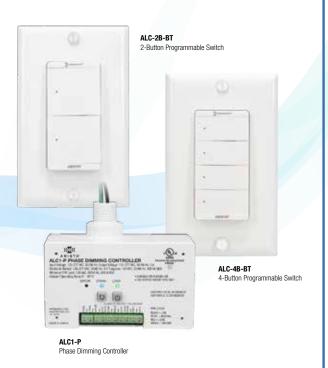

New ALC-2B-BT (2-button) and ALC-4B-BT (4-button) Programmable Switches allow occupants to adjust brightness levels and select lighting scenes with the push of a button. Both switches offer a battery-powered option and can be mounted anywhere for added convenience.

Similarly, new ALC1-P Phase Dimming Controllers ensure compatibility and performance in a wide range of commercial applications. Designed to work with phase dimming fixtures, such as sconces and track lighting, the devices provide additional options when customizing ARISTA systems to meet project needs.