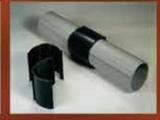

Step 1: Remove Damaged Conduit

Step 2: Cut Split Duct Conduit to Fit

Step 3: Snap in

Step 4: Attach

Step 5: Finish Job in Record Time

### REPAIR CONDUIT IN A SNAP!

- No Tape
- No Plastic Straps,
- No Metallic Straps

### NO KIDDING!

Designed especially for power, communications, and fiber optics

"The World Leader In Split Conduit Products"

800-670-1804

fax: 435-673-8724

email: crs@conduitrepair.com

Please Visit Our Website at WWW.CONDUITREPAIR.COM