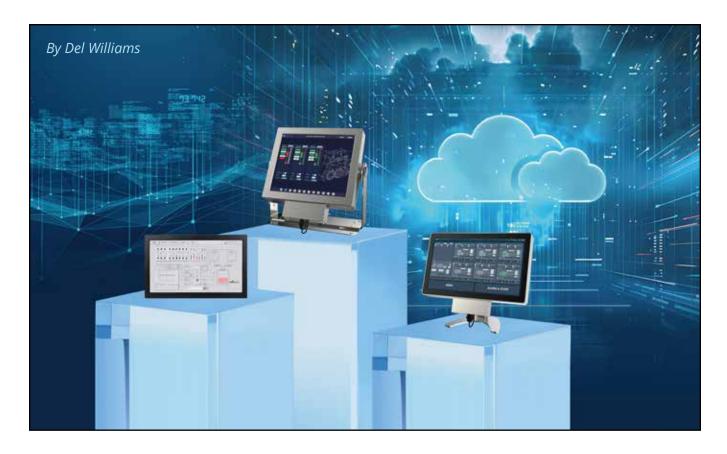

## Web Client Computing Devices Facilitate Integration of Web-Based HMI/SCADA Applications

Flexible web client computers specifically designed for industrial manufacturing environments act as Human Machine Interface to web-enabled devices and HMI/SCADA applications

Operators in manufacturing facilities have long depended on Human Machine Interfaces (HMI) to offer a visual summary of process systems that simplifies the monitoring of crucial status and control data. A well-crafted graphical user interface enhances situational awareness, decreases workload, and empowers operators to oversee the entire process –facilitating their focus to quickly address any abnormal scenarios.

Most of this HMI/SCADA software runs on a dedicated computer system. "Today, sophisticated web server technology facilitates access to HMI screens and the viewing of SCADA systems. Newer PLCs and RTUs frequently incorporate web servers that allow diagnostics and monitoring via browsers as well," says Paul Shu of ARISTA Corporation, a leading provider of computing platforms and visualization display products for manufacturing environments across all industrial sectors.

this only exposes the system to potential risks inherent in online browsing activities.

Now manufacturers can optimize operations by utilizing software-enabled web clients to streamline webbased HMI implementation. The best solutions involve touchscreen displays that can serve up HMI pages on multiple monitors, in multiple split screen configurations, or at cloned workstations to streamline the management of equipment across the production line.

Line Guard | Pole Guard | BirdBloc Learn More at CritterGuard.org

ARISTA, for example, has introduced a web client computer called Q8 Edge that is designed to serve as the display or control panel for web-enabled PLCs, HMI systems, and IP cameras.

In the case of the Q8 Edge web client, ARISTA designed the interface to automatically connect with the assigned web pages without opening a browser and entering an address.

"After initial setup, the browser automatically launches with the assigned web link after turning on the PC's power or restarting the system, so the operator gets to needed information much faster," says Shu.