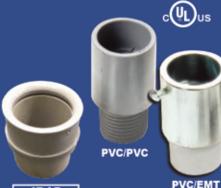

### Conduit Transition Couplings

PVC Schedule 40 & 80
Transitions in Less Than
5 Minutes

IP15

40/80 PVC

End Bell CUL us
Adapter PATENT
Schedule

Save Cost on the Rigid Nipple, Tape & Labor Use for Entire Job - Not Just for Repair

PVC/Liquidtite

1 Piece Reaming Bit 1/2" thru 6" Schedule 40/80

IP14a

Plus More Being Invented for SAFER BETTER FASTER Jobs . . . Call With Your Ideas!