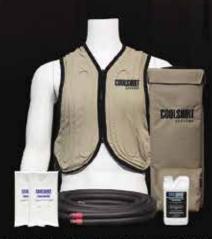

### A.R.C. Hybrid Cooling System

Complete Arc Rated Portable Cooling Solution

Developed in conjunction with major power companies for use in extreme heat conditions, the **A.R.C. Hybrid Cooling System** uses liquid cooling to reduce fatigue, injury, and heat stress related illness.

Designed specifically for use by linemen, the A.R.C. Hybrid Cooling System features a compact design with a custom woven strap mounting system. The use of S-hooks offers the versatility of mounting inside or outside of the bucket. The system includes our mobile ice based cooler, a 7 hour lithium ion battery with charger and a CAT 2, 12 CAL rated Liquid Cooled Vest for 70E Arc Flash protection.

Designed with portability in mind, measuring **6" x 6" x 20"** and weighing in at **less than 10 lbs dry**, the unit is entirely self-contained and built to last with a 20,000 hour pump.

A.R.C. Hybrid Cooling System 2002-0017