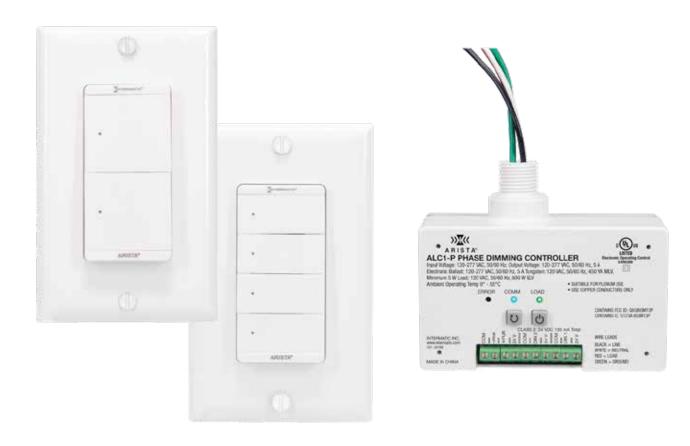

### Dynamic Lighting Control at the Push of a Button

Elevate indoor spaces with new ARISTA® 2-button and 4-button in-wall switches from Intermatic. These versatile switches operate within the ARISTA Advanced Lighting Control System and allow users to adjust brightness and select lighting scenes with the push of a button.

Similarly, the ALC1-P Phase Dimming Controller makes it easy to set lighting levels to maximize occupant comfort in a variety of indoor areas. From small conference rooms to shared workspaces, the ALC1-P helps enhance commercial spaces while reducing energy costs.

New ALC-2B-BT (2-button) and ALC-4B-BT (4-button) Programmable Switches allow occupants to adjust brightness levels and select lighting scenes with the push of a button. Both switches offer a battery-powered option and can be mounted anywhere for added convenience.

Similarly, new ALC1-P Phase Dimming Controllers ensure compatibility and performance in a wide range of commercial applications. Designed to work with phase dimming fixtures, such as sconces and track lighting, the devices provide additional options when customizing ARISTA systems to meet project needs.