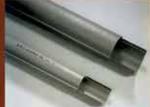

Step 1: Remove Damaged Conduit

Step 2: Cut Split Duct Conduit to Fit

Step 3: Snap in

Step 4: Attach

Step 5: Finish Job in Record Time

### REPAIR CONDUIT IN A SNAP!

- No Tape
- No Plastic Straps,
- No Metallic Straps

### NO KIDDING!

Designed especially for power, communications, and fiber optics

"The World Leader In Split Conduit Products"

800-670-1804

fax: 435-673-8724

email: crs@conduitrepair.com

Please Visit Our Website at WWW.CONDUITREPAIR.COM