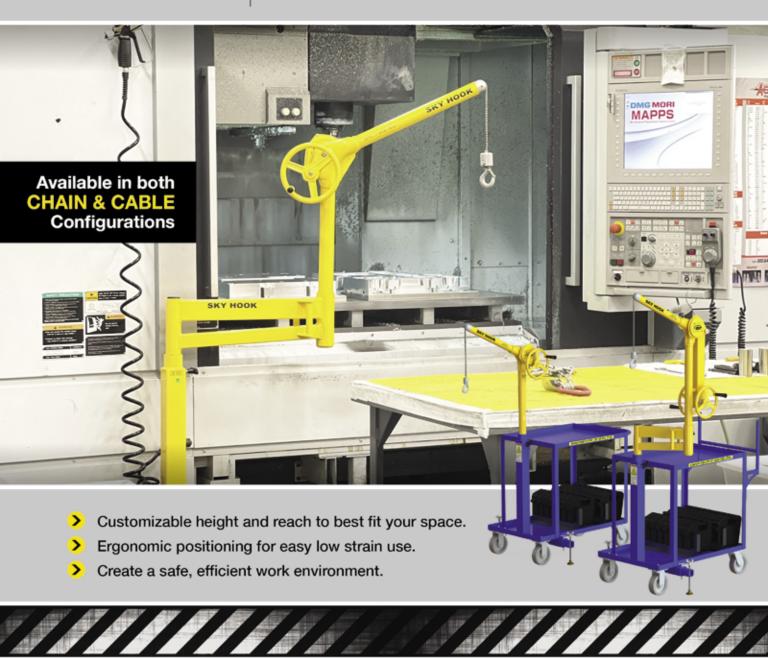

### SAFETY FIRST

### OPTIMIZE YOUR WORKSPACE

The Sky Hook is your personal <u>safety</u> lifting solution, preventing lifting injuries while saving you both time and money!

800-4-SKYHOOK

800-475-9466 • 208-365-5770

www.skyhookmfr.com