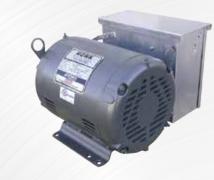

RONK's Roto-Con® Rotary Phase Converter units manufacture three-phase current from a single-phase supply. This unit is built to allow the use of three-phase motors and equipment where installation of a commercial three-phase supply is impractical or too expensive. Available in Type P, Type D-1, and Type CP, these units are flexible in operating a range of different loads for multiple applications to meet your unique needs, making them easy to install and maintain.