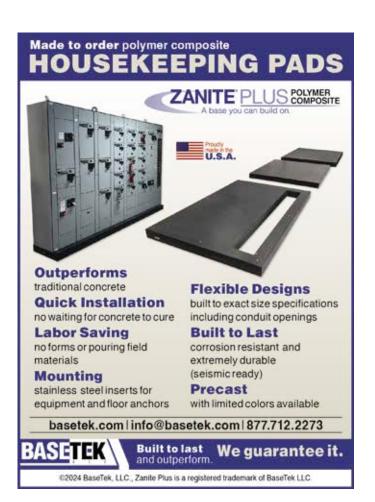

### Rhino Switchboard Mats For The "If" in Life.

Easily carried to job or construction sites, Fusebox Safety Mat™ by Rhino provides portable insulation when working in close proximity to exposed energized equipment. around substations, transformers, switches, electrical panels, or high-voltage equipment. Fusebox Safety Mat<sup>IM</sup> should be used in any area where Health and safety risk assessment shows a possibility of high-voltage shock.

### Quality You Can Count On

All are tested to ASTM D178/ANSI J6.7 specifications with

Extreme-Duty Series Class 4 1/2" thick Corrugated Surface Test Voltage 50,000 VAC Proof Test 40,000 VAC

certification printed on the back. Two sizes available 2ft X 3ft and 3ft X 3ft. Two thicknesses 1/2" and 1/4" Available at most Electrical and Safety Supply Houses, Recommended 36,000 VAC ask for Rhino Fusebox Safety Mat<sup>TM</sup>, Home Depot online or contact us at 713-228-5543 / Info@rhinomats.com

www.rhinoswitchboardmats.com

**Heavy-Duty Series Class 2** 1/4" thick Diamond Surface Test Voltage 30,000 VAC Proof Test 20,000 VAC Recommended 17,000 VAC